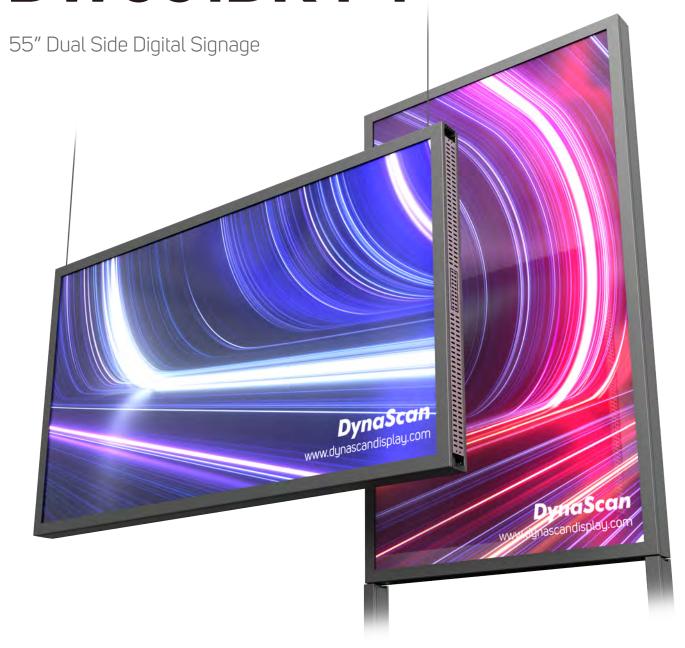

# **DW551DR4-1**

3000 / 1000NITS DUAL SIDED DESIGN

INTEL® SMART DISPLAY MODULE COMPATIBLE

CEILING SUSPENDED

FLOOR MOUNTED

BUILT-IN MEDIA PLAYER