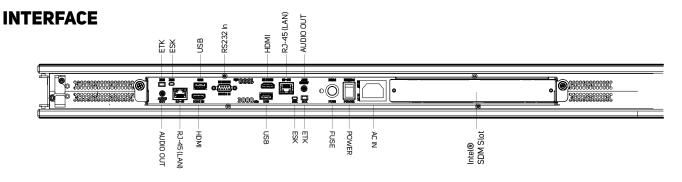

## **DIMENSIONS**

| MODEL                                          |                                                                               | DW551DR4-1                                              |
|------------------------------------------------|-------------------------------------------------------------------------------|---------------------------------------------------------|
| PANEL                                          | LCD Panel Size                                                                | 54.64" x2                                               |
|                                                | Native Resolution                                                             | 1920 x 1080                                             |
|                                                | Brightness                                                                    | 1000 nits/ 3000 nits                                    |
|                                                | Color Depth                                                                   | 8 bits                                                  |
|                                                | Contrast Ratio                                                                | 3000:1                                                  |
|                                                | Response Time (Typ.)                                                          | 9 ms                                                    |
|                                                | Viewing Angle                                                                 | 178° / 178°                                             |
|                                                | Light Lifetime (Typ.)                                                         | 100,000 hrs                                             |
|                                                | Polarized Sunglasses Support                                                  | Yes                                                     |
| POWER                                          | Power Supply                                                                  | Internal                                                |
|                                                | Rated Voltage                                                                 | 100-240V ~ 50/60HZ                                      |
|                                                | Power Consumption (Max.)                                                      | 380 W                                                   |
|                                                | Power Saving Mode                                                             | <1W                                                     |
|                                                | Bezel Width (T/B/L/R)                                                         | 29.5 / 29.5 / 29.5 / 29.5 mm                            |
| MECHANICAL                                     | Cabinet Color                                                                 | Black                                                   |
| SPECS                                          | Monitor Dimension (LxHxD)                                                     | 1272.8 x 743.3 x 62.7 mm                                |
|                                                | Monitor Weight                                                                | 40 kg                                                   |
|                                                | Orientation                                                                   | Portrait / Landscape / Portrait Flip                    |
| USER<br>INTERFACE                              | Language                                                                      | English                                                 |
|                                                | Support SNMP (Up to V3.0)                                                     | Yes                                                     |
|                                                | Image Retention Protection                                                    | Yes                                                     |
|                                                | Auto Orientation Sensor                                                       | Yes                                                     |
|                                                | Ambient Light Sensor                                                          | Yes                                                     |
|                                                | Power On/Off Scheduling                                                       | Yes                                                     |
| EXPANSION<br>SLOT FOR                          | OSD Menu Rotation                                                             | Yes                                                     |
|                                                | SDM Slot                                                                      | SDM-S (support with DynaScan extended board)            |
| INTEL® SDM                                     | Dawes Courses                                                                 | & SDM-L Compatible                                      |
| SDM S/L module not<br>included in the product. | Power Support                                                                 | Up to 45 W                                              |
| INPUT                                          | HDMI 2.1 (HDCP 2.3)                                                           | x2 (1080p recommended)                                  |
| INPUT                                          | USB 2.0                                                                       | x2                                                      |
| OUTPUT                                         | Audio                                                                         | x2                                                      |
|                                                | RS-232                                                                        | In x1                                                   |
| EXTERNAL                                       | RJ-45                                                                         | x2(LAN)                                                 |
| CONTROL                                        | ETK Port ( Thermal)                                                           | x2                                                      |
|                                                | ESK Port (IR, Ambient)                                                        | x2                                                      |
|                                                | Operating Temperature                                                         | 0°~ 45° C                                               |
| ENVIRONMENT                                    | Storage Temperature                                                           | -20°~60° C                                              |
|                                                | Humidity                                                                      | 10% ~ 80% RH Non-condensing                             |
| INTERNAL<br>PLAYER                             | Operating System                                                              | Android 11.0                                            |
|                                                | Processor                                                                     | Quad-core A53                                           |
|                                                | Clock Speed                                                                   | 1.5GHz                                                  |
|                                                | Main Memory Interface                                                         | DDR4, 2GB                                               |
|                                                | Graphics                                                                      | Mali G52                                                |
|                                                | Storage                                                                       | Internal: 8GB eMMC Flash                                |
|                                                | Multimedia                                                                    | 4K video decoders, 30/60fps                             |
|                                                | Wi-Fi Specification                                                           | H.264 /VP9 10bit, MPEG-1/2/4<br>802.11a/b/q/n/ac (2T2R) |
| ACCECCODY                                      |                                                                               |                                                         |
| ACCESSORY                                      | Quick Start Guide. Power Cord. Remote Control. Batteries. IR & Ambient Sensor |                                                         |
| CERTIFICATION                                  | CE / CB / FCC / ETL / RCM / RoHS / PSE / VCCI                                 |                                                         |