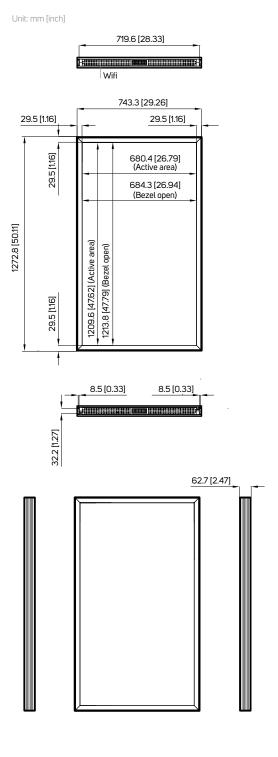

## **DIMENSIONS**

| MODEL                                          |                                                                               | DW551DR4-1                                              |
|------------------------------------------------|-------------------------------------------------------------------------------|---------------------------------------------------------|
| PANEL                                          | LCD Panel Size                                                                | 54.64" x2                                               |
|                                                | Native Resolution                                                             | 1920 x 1080                                             |
|                                                | Brightness                                                                    | 1000 nits/ 3000 nits                                    |
|                                                | Color Depth                                                                   | 8 bits                                                  |
|                                                | Contrast Ratio                                                                | 3000:1                                                  |
|                                                | Response Time (Typ.)                                                          | 9 ms                                                    |
|                                                | Viewing Angle                                                                 | 178° / 178°                                             |
|                                                | Light Lifetime (Typ.)                                                         | 100,000 hrs                                             |
|                                                | Polarized Sunglasses Support                                                  | Yes                                                     |
| POWER                                          | Power Supply                                                                  | Internal                                                |
|                                                | Rated Voltage                                                                 | 100-240V ~ 50/60HZ                                      |
|                                                | Power Consumption (Max.)                                                      | 380 W                                                   |
|                                                | Power Saving Mode                                                             | <1W                                                     |
|                                                | Bezel Width (T/B/L/R)                                                         | 29.5 / 29.5 / 29.5 / 29.5 mm                            |
| MECHANICAL                                     | Cabinet Color                                                                 | Black                                                   |
| SPECS                                          | Monitor Dimension (LxHxD)                                                     | 1272.8 x 743.3 x 62.7 mm                                |
|                                                | Monitor Weight                                                                | 40 kg                                                   |
|                                                | Orientation                                                                   | Portrait / Landscape / Portrait Flip                    |
| USER<br>INTERFACE                              | Language                                                                      | English                                                 |
|                                                | Support SNMP (Up to V3.0)                                                     | Yes                                                     |
|                                                | Image Retention Protection                                                    | Yes                                                     |
|                                                | Auto Orientation Sensor                                                       | Yes                                                     |
|                                                | Ambient Light Sensor                                                          | Yes                                                     |
|                                                | Power On/Off Scheduling                                                       | Yes                                                     |
| EXPANSION<br>SLOT FOR                          | OSD Menu Rotation                                                             | Yes                                                     |
|                                                | SDM Slot                                                                      | SDM-S (support with DynaScan extended board)            |
| INTEL® SDM                                     | Dawes Courses                                                                 | & SDM-L Compatible                                      |
| SDM S/L module not<br>included in the product. | Power Support                                                                 | Up to 45 W                                              |
| INPUT                                          | HDMI 2.1 (HDCP 2.3)                                                           | x2 (1080p recommended)                                  |
| INPUT                                          | USB 2.0                                                                       | x2                                                      |
| OUTPUT                                         | Audio                                                                         | x2                                                      |
|                                                | RS-232                                                                        | In x1                                                   |
| EXTERNAL                                       | RJ-45                                                                         | x2(LAN)                                                 |
| CONTROL                                        | ETK Port ( Thermal)                                                           | x2                                                      |
|                                                | ESK Port (IR, Ambient)                                                        | x2                                                      |
|                                                | Operating Temperature                                                         | 0°~ 45° C                                               |
| ENVIRONMENT                                    | Storage Temperature                                                           | -20°~60° C                                              |
|                                                | Humidity                                                                      | 10% ~ 80% RH Non-condensing                             |
| INTERNAL<br>PLAYER                             | Operating System                                                              | Android 11.0                                            |
|                                                | Processor                                                                     | Quad-core A53                                           |
|                                                | Clock Speed                                                                   | 1.5GHz                                                  |
|                                                | Main Memory Interface                                                         | DDR4, 2GB                                               |
|                                                | Graphics                                                                      | Mali G52                                                |
|                                                | Storage                                                                       | Internal: 8GB eMMC Flash                                |
|                                                | Multimedia                                                                    | 4K video decoders, 30/60fps                             |
|                                                | Wi-Fi Specification                                                           | H.264 /VP9 10bit, MPEG-1/2/4<br>802.11a/b/q/n/ac (2T2R) |
| ACCECCODY                                      |                                                                               |                                                         |
| ACCESSORY                                      | Quick Start Guide. Power Cord. Remote Control. Batteries. IR & Ambient Sensor |                                                         |
| CERTIFICATION                                  | CE / CB / FCC / ETL / RCM / RoHS / PSE / VCCI                                 |                                                         |